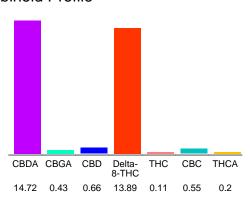

# Cannabinoid Profile

#### Cannabinoid Profile by HPLC

0.29%

Calculated THC Yield

13.57%

Calculated CBD Yield

30.56%

**Total Cannabinoids** 

| Cannabinoid          | % wt  | mg/g   |
|----------------------|-------|--------|
| CBDA                 | 14.72 | 147.2  |
| CBGA                 | 0.43  | 4.3    |
| CBD                  | 0.66  | 6.6    |
| Delta-8-THC          | 13.89 | 138.9  |
| THC                  | 0.11  | 1.1    |
| CBC                  | 0.55  | 5.5    |
| THCA                 | 0.2   | 2.0    |
| Total Cannabinoids   | 30.56 | 305.6  |
| Calculated THC Yield | 0.29  | 2.85   |
| Calculated CBD Yield | 13.57 | 135.69 |