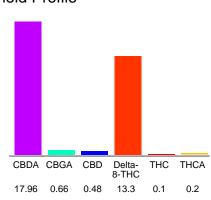

### Cannabinoid Profile

## Cannabinoid Profile by HPLC

0.28%

Calculated THC Yield

16.23%

Calculated CBD Yield

32.70%

**Total Cannabinoids** 

| Cannabinoid               | % wt  | mg/g   |
|---------------------------|-------|--------|
| CBDA                      | 17.96 | 179.6  |
| CBGA                      | 0.66  | 6.6    |
| CBD                       | 0.48  | 4.8    |
| Delta-8-THC               | 13.3  | 133.0  |
| THC                       | 0.1   | 1.0    |
| THCA                      | 0.2   | 2.0    |
| <b>Total Cannabinoids</b> | 32.70 | 327.0  |
| Calculated THC Yield      | 0.28  | 2.75   |
| Calculated CBD Yield      | 16.23 | 162.31 |